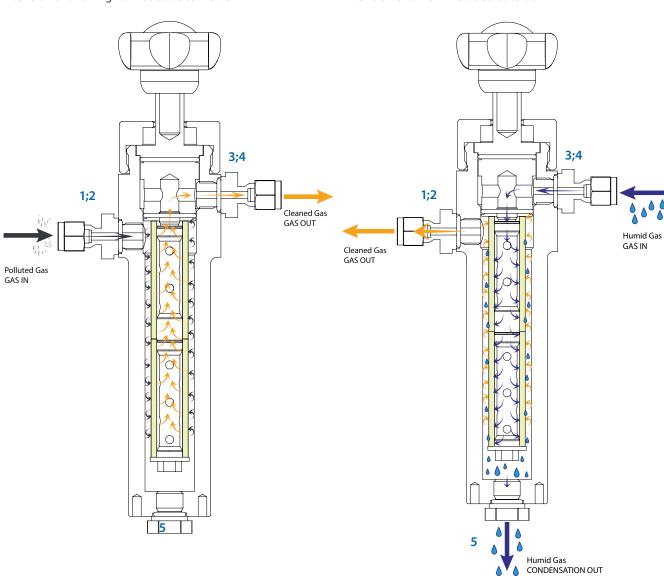

# **Application example**

#### **Particle filtration**

Filter element flowing from outside to inside

#### **Coalescence filtration**

Tel.: +49 8466 / 9415 - 0

Fax: +49 8466 / 9415 - 49

Filter elements from inside to outside