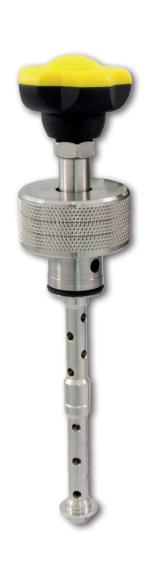

This is exactly why the sample gas filter, type MGF110 was developed by CGS. Special features are a minimum dead volume, easy installation as well as a universal applicability as both a particle or coalescence filter.

#### **Technical data**

• Max. operating temperature: -20°C to +200°C (with FKM)

Max. recommended gas flow: 800 l air / h
 Max. internal pressure (housing): 190 bar
 Pressure drop at 100 l air / h: ca. 5 mbar\*
 Pressure drop at 200 l air / h: ca. 10 mbar\*

\*depending on filter element

Gas connections: G1/4" Material: Housing: 316L

Filter elements: see spare parts

• Weight: ca. 1.9 kg

• Measurements (W x H x D): 49 x 255 x 49 mm