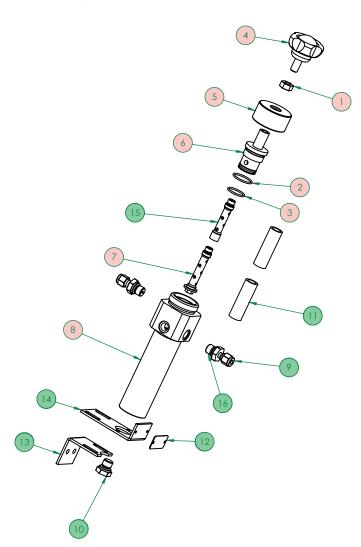

# **Assembly drawing**

## Options

| POSNo. | DESCRIPTION           | AMOUNT |
|--------|-----------------------|--------|
| 1      | Screw nut M10         | 1      |
| 2      | O-ring 25x4           | 1      |
| 3      | O-ring 22x2           | 1      |
| 4      | Five star knob        | 1      |
| 5      | Filter union nut      | 1      |
| 6      | Filter sealing body   | 1      |
| 7      | Filter hood           | 1      |
| 8      | MGF 110 base body     | 1      |
| 9      | Fitting G1/4          | 0(5)   |
| 10     | Locking screw G1/4    | 0(3)   |
| 11     | Filter element        | 0(2)   |
| 12     | Label plate 40X20     | 0(1)   |
| 13     | Mounting plate        | 0(1)   |
| 14     | Mounting plate        | 0(1)   |
| 15     | Extension 55mm M10x10 | 0(1)   |
| 16     | O-ring 12X2           | 5      |