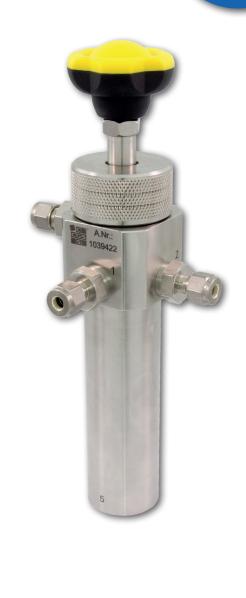

2 inlets and 2 filtered outlets can be used for particle filtration. Similarly, 2 inlets and 2 filtered outlets can be used for coalescence filtration. Connection 5 of the filter will collect the liquid (oil).

# Filter connections (view from below)

| Connections | Particle filtration | Coalescence filtration |  |
|-------------|---------------------|------------------------|--|
| 1           | Inlet               | Outlet                 |  |
| 2           | Inlet               | Outlet                 |  |
| 3           | Outlet              | Inlet                  |  |
| 4           | Outlet              | Inlet                  |  |
| 5           | Bypass or blind     | Condensation out       |  |

#### **Order numbers**

**Product:** 

| • MGF110 [incl. 3x Locking screw]<br>[Filter elements and fittings are not  |       | 1039422             |         |                                                                                                                                                                                                                                                                                                                                                                                                                                                                                                                                                                                                                                                                                                                                                                                                                                                                                                                                                                                                                                                                                                                                                                                                                                                                                                                                                                                                                                                                                                                                                                                                                                                                                                                                                                                                                                                                                                                                                                                                                                                                                                                                |
|-----------------------------------------------------------------------------|-------|---------------------|---------|--------------------------------------------------------------------------------------------------------------------------------------------------------------------------------------------------------------------------------------------------------------------------------------------------------------------------------------------------------------------------------------------------------------------------------------------------------------------------------------------------------------------------------------------------------------------------------------------------------------------------------------------------------------------------------------------------------------------------------------------------------------------------------------------------------------------------------------------------------------------------------------------------------------------------------------------------------------------------------------------------------------------------------------------------------------------------------------------------------------------------------------------------------------------------------------------------------------------------------------------------------------------------------------------------------------------------------------------------------------------------------------------------------------------------------------------------------------------------------------------------------------------------------------------------------------------------------------------------------------------------------------------------------------------------------------------------------------------------------------------------------------------------------------------------------------------------------------------------------------------------------------------------------------------------------------------------------------------------------------------------------------------------------------------------------------------------------------------------------------------------------|
| • MGF110 SilicoNert@2000 [incl. 3x<br>[Filter elements and fittings are not | ew]   | 1043263             |         |                                                                                                                                                                                                                                                                                                                                                                                                                                                                                                                                                                                                                                                                                                                                                                                                                                                                                                                                                                                                                                                                                                                                                                                                                                                                                                                                                                                                                                                                                                                                                                                                                                                                                                                                                                                                                                                                                                                                                                                                                                                                                                                                |
| Accessories / Spare parts                                                   |       |                     |         |                                                                                                                                                                                                                                                                                                                                                                                                                                                                                                                                                                                                                                                                                                                                                                                                                                                                                                                                                                                                                                                                                                                                                                                                                                                                                                                                                                                                                                                                                                                                                                                                                                                                                                                                                                                                                                                                                                                                                                                                                                                                                                                                |
| • Filter element borsilicate 500°C 0.1 μm, 99.99% (Standard)                |       |                     | 1023833 |                                                                                                                                                                                                                                                                                                                                                                                                                                                                                                                                                                                                                                                                                                                                                                                                                                                                                                                                                                                                                                                                                                                                                                                                                                                                                                                                                                                                                                                                                                                                                                                                                                                                                                                                                                                                                                                                                                                                                                                                                                                                                                                                |
| • Filter element borsilicate 0.1 µm, 99.999%                                |       |                     | 1027010 |                                                                                                                                                                                                                                                                                                                                                                                                                                                                                                                                                                                                                                                                                                                                                                                                                                                                                                                                                                                                                                                                                                                                                                                                                                                                                                                                                                                                                                                                                                                                                                                                                                                                                                                                                                                                                                                                                                                                                                                                                                                                                                                                |
| • Filter element PTFE 0.1 μm, 99.9%                                         |       |                     | 1020739 | The state of the s |
| • Filter element borsilicate kynar 0.1 μm, 99.999%                          |       |                     | 1027013 | The state of the s |
| • Filter element for coalescence 0.1 μm, 99.999%                            |       |                     | 1027016 | See ANr.:                                                                                                                                                                                                                                                                                                                                                                                                                                                                                                                                                                                                                                                                                                                                                                                                                                                                                                                                                                                                                                                                                                                                                                                                                                                                                                                                                                                                                                                                                                                                                                                                                                                                                                                                                                                                                                                                                                                                                                                                                                                                                                                      |
| • Filter element; stainless steel - straining mesh; 100 μm                  |       |                     | 1028032 | 2                                                                                                                                                                                                                                                                                                                                                                                                                                                                                                                                                                                                                                                                                                                                                                                                                                                                                                                                                                                                                                                                                                                                                                                                                                                                                                                                                                                                                                                                                                                                                                                                                                                                                                                                                                                                                                                                                                                                                                                                                                                                                                                              |
| • Filter element; stainless steel - straining mesh; 40 μm                   |       |                     | 1031179 | The state of the s |
| • Filter element; stainless steel - straining mesh; 1 μm                    |       |                     | 1031275 |                                                                                                                                                                                                                                                                                                                                                                                                                                                                                                                                                                                                                                                                                                                                                                                                                                                                                                                                                                                                                                                                                                                                                                                                                                                                                                                                                                                                                                                                                                                                                                                                                                                                                                                                                                                                                                                                                                                                                                                                                                                                                                                                |
| • Filter element; stainless steel; 5.0 μm                                   |       |                     | 1029193 |                                                                                                                                                                                                                                                                                                                                                                                                                                                                                                                                                                                                                                                                                                                                                                                                                                                                                                                                                                                                                                                                                                                                                                                                                                                                                                                                                                                                                                                                                                                                                                                                                                                                                                                                                                                                                                                                                                                                                                                                                                                                                                                                |
| • Filter element; stainless steel; 0.3 μm                                   |       |                     | 1029201 |                                                                                                                                                                                                                                                                                                                                                                                                                                                                                                                                                                                                                                                                                                                                                                                                                                                                                                                                                                                                                                                                                                                                                                                                                                                                                                                                                                                                                                                                                                                                                                                                                                                                                                                                                                                                                                                                                                                                                                                                                                                                                                                                |
| • Filter element; stainless steel; 0.2 μm                                   |       |                     | 1029202 | 0                                                                                                                                                                                                                                                                                                                                                                                                                                                                                                                                                                                                                                                                                                                                                                                                                                                                                                                                                                                                                                                                                                                                                                                                                                                                                                                                                                                                                                                                                                                                                                                                                                                                                                                                                                                                                                                                                                                                                                                                                                                                                                                              |
| Tube fitting; male connector                                                | G1/4" | Kl: 6 mm            | 1019026 |                                                                                                                                                                                                                                                                                                                                                                                                                                                                                                                                                                                                                                                                                                                                                                                                                                                                                                                                                                                                                                                                                                                                                                                                                                                                                                                                                                                                                                                                                                                                                                                                                                                                                                                                                                                                                                                                                                                                                                                                                                                                                                                                |
| <ul> <li>Tube fitting; male connector</li> </ul>                            | G1/4" | Kl: 8 mm            | 1018805 |                                                                                                                                                                                                                                                                                                                                                                                                                                                                                                                                                                                                                                                                                                                                                                                                                                                                                                                                                                                                                                                                                                                                                                                                                                                                                                                                                                                                                                                                                                                                                                                                                                                                                                                                                                                                                                                                                                                                                                                                                                                                                                                                |
| <ul> <li>Tube fitting; male connector</li> </ul>                            | G1/4" | KI: 1/4"            | 1018682 | 60                                                                                                                                                                                                                                                                                                                                                                                                                                                                                                                                                                                                                                                                                                                                                                                                                                                                                                                                                                                                                                                                                                                                                                                                                                                                                                                                                                                                                                                                                                                                                                                                                                                                                                                                                                                                                                                                                                                                                                                                                                                                                                                             |
| <ul> <li>Tube fitting; male connector</li> </ul>                            | G1/4" | KI: 3/8"            | 1027830 | 5                                                                                                                                                                                                                                                                                                                                                                                                                                                                                                                                                                                                                                                                                                                                                                                                                                                                                                                                                                                                                                                                                                                                                                                                                                                                                                                                                                                                                                                                                                                                                                                                                                                                                                                                                                                                                                                                                                                                                                                                                                                                                                                              |
| <ul> <li>Locking screw</li> </ul>                                           | G1/4" |                     | 1016464 | 0                                                                                                                                                                                                                                                                                                                                                                                                                                                                                                                                                                                                                                                                                                                                                                                                                                                                                                                                                                                                                                                                                                                                                                                                                                                                                                                                                                                                                                                                                                                                                                                                                                                                                                                                                                                                                                                                                                                                                                                                                                                                                                                              |
|                                                                             |       |                     |         | •                                                                                                                                                                                                                                                                                                                                                                                                                                                                                                                                                                                                                                                                                                                                                                                                                                                                                                                                                                                                                                                                                                                                                                                                                                                                                                                                                                                                                                                                                                                                                                                                                                                                                                                                                                                                                                                                                                                                                                                                                                                                                                                              |
| • O-ring 12x2 FKM (10 pcs.)                                                 |       | [for G1/4" fitting] | 1025955 | <b>CE</b> 2                                                                                                                                                                                                                                                                                                                                                                                                                                                                                                                                                                                                                                                                                                                                                                                                                                                                                                                                                                                                                                                                                                                                                                                                                                                                                                                                                                                                                                                                                                                                                                                                                                                                                                                                                                                                                                                                                                                                                                                                                                                                                                                    |
| • O-ring 12x2 FKM; FKM-FEP coated (10pcs.)                                  |       | [for G1/4" fitting] | 1034876 |                                                                                                                                                                                                                                                                                                                                                                                                                                                                                                                                                                                                                                                                                                                                                                                                                                                                                                                                                                                                                                                                                                                                                                                                                                                                                                                                                                                                                                                                                                                                                                                                                                                                                                                                                                                                                                                                                                                                                                                                                                                                                                                                |
| • O-ring 12x2 FFKM (Kalrez 6375)                                            |       | [for G1/4" fitting] | 1014399 |                                                                                                                                                                                                                                                                                                                                                                                                                                                                                                                                                                                                                                                                                                                                                                                                                                                                                                                                                                                                                                                                                                                                                                                                                                                                                                                                                                                                                                                                                                                                                                                                                                                                                                                                                                                                                                                                                                                                                                                                                                                                                                                                |
| • O-ring 22x2 FKM (10 pcs.)                                                 |       | 1036474             |         |                                                                                                                                                                                                                                                                                                                                                                                                                                                                                                                                                                                                                                                                                                                                                                                                                                                                                                                                                                                                                                                                                                                                                                                                                                                                                                                                                                                                                                                                                                                                                                                                                                                                                                                                                                                                                                                                                                                                                                                                                                                                                                                                |
| • O-ring 25x4 FKM (10 pcs.)                                                 |       | 1041930             |         |                                                                                                                                                                                                                                                                                                                                                                                                                                                                                                                                                                                                                                                                                                                                                                                                                                                                                                                                                                                                                                                                                                                                                                                                                                                                                                                                                                                                                                                                                                                                                                                                                                                                                                                                                                                                                                                                                                                                                                                                                                                                                                                                |