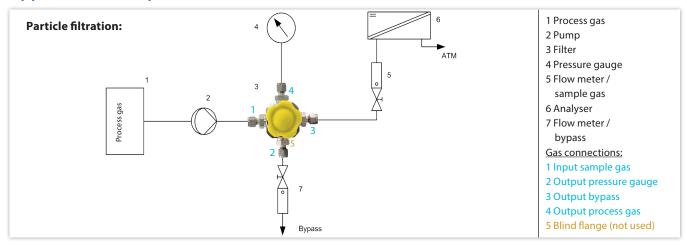

# **Application example**

#### **Particle filtration**

Filter element flowing from outside to inside

2 inlets and 2 filtered outlets can be used for particle filtration. Similarly, 2 inlets and 2 filtered outlets can be used for coalescence filtration. Connection 5 of the filter will collect the liquid (oil).