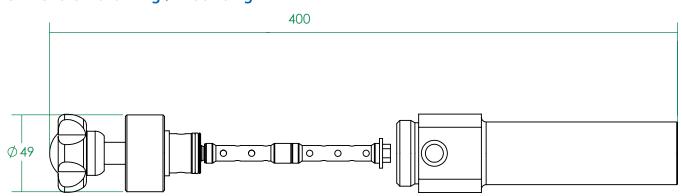

# **Dimension drawing / Mounting**

Tel.: +49 8466 / 9415 - 0

Fax: +49 8466 / 9415 - 49

\*depending on filter element

Gas connections: G1/4" Material: Housing: 316L

Filter elements: see spare parts

• Weight: ca. 1.9 kg

• Measurements (W x H x D): 49 x 255 x 49 mm