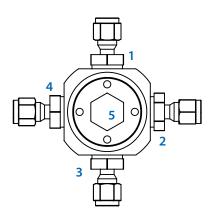

2 inlets and 2 filtered outlets can be used for particle filtration. Similarly, 2 inlets and 2 filtered outlets can be used for coalescence filtration. Connection 5 of the filter will collect the liquid (oil).

# Filter connections (view from below)

| Connections | Particle filtration | Coalescence filtration |  |
|-------------|---------------------|------------------------|--|
| 1           | Inlet               | Outlet                 |  |
| 2           | Inlet               | Outlet                 |  |
| 3           | Outlet              | Inlet                  |  |
| 4           | Outlet              | Inlet                  |  |
| 5           | Bypass or blind     | Condensation out       |  |